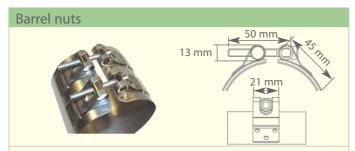

## **CLAMPING VARIATIONS FOR BAND HEATERS**

Barrel nuts clamping, threaded barrel and BTR M6 screws.

According to the dimensions of the heater, and/or depending on space restriction, the clamping system can be fitted: either on straps, independently of the heater or on a clamping sheath.