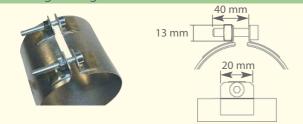

## Square angle flange

Clamping with BTR M6 screw and square locking nuts.

Mica band heaters: Square formed by clamping sheath with edges folded at 90° angle.

Clamping sheath band heaters: heavy gauge metal square welded to the clamping sheath.