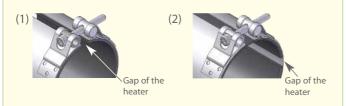

- As standard : clamping is in the gap of the active element <sup>(1)</sup>
- Special manufacture: clamping is out of line with the gap <sup>(2)</sup>. These heaters are fitted with a clamping sheath.